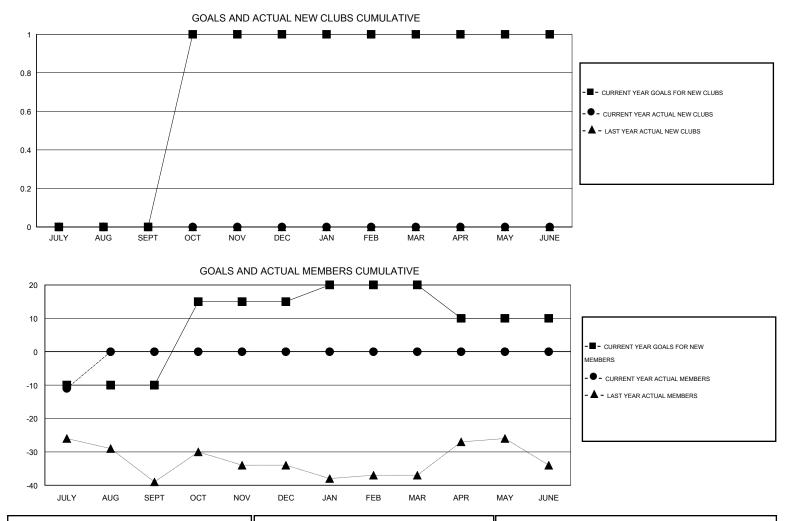

## LOCATION ONTARIO

GMT CA 2

|                            |                  | Clubs             |                  |                  |               |                    | Members                             |                    |                  |
|----------------------------|------------------|-------------------|------------------|------------------|---------------|--------------------|-------------------------------------|--------------------|------------------|
|                            | RESU             | LTS FOR 2016-2017 |                  |                  |               | RESU               | JLTS FOR 2016-2017                  |                    |                  |
| QUARTER                    | NEW CLUB<br>GOAL | NEW CLUBS         | DROPPED<br>CLUBS | NET<br>GAIN/LOSS | QUARTER       | NEW MEMBER<br>GOAL | CHARTER AND<br>NEW MEMBERS<br>ADDED | DROPPED<br>MEMBERS | NET<br>GAIN/LOSS |
| JULY/AUG/SEPT              | 0                | 0                 | 1                | -1               | JULY/AUG/SEPT | -10                | 10                                  | 21                 | -11              |
| OCT/NOV/DEC<br>JAN/FEB/MAR | 1<br>0           | 0<br>0            | 0<br>0           | 0<br>0           | OCT/NOV/DEC   | 25<br>5            | 0<br>0                              | 0<br>0             | 0<br>0           |
| APR/MAY/JUNE               | 0                | 0                 | 0                | 0                | APR/MAY/JUNE  | -10                | 0                                   | 0                  | 0                |